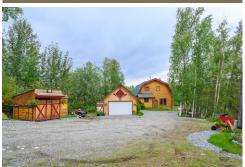

Paticia O'Neil Associate Broker, KWAG of Wasilla (907) 671-7744 patriciaoneilak@pm.me

(907) 864-6500

This gorgeous MILLED log home sits out on a point, surrounded on three sides Rainbow Lake, with 460 feet of lakefront property on a float plane lake! This home has been meticulously cared for and the owners have given their heart to landscaping this beautiful property. With several decks, retaining walls, building up land around the home, tree clearing and access to the lake with mountain views!

Sellers have installed a whole house auto-switching 7K generator that runs 15 minutes every week, to ensure a successful startup when emergency hits! They installed gutters from the garage and they divert all water to the lake. They have a small ditch that diverts water away from the home to the lake as well. They have a lake pump that is used to irrigate the lawn and plants in summer when needed. The lower deck they added is structurally built for a hot tub.