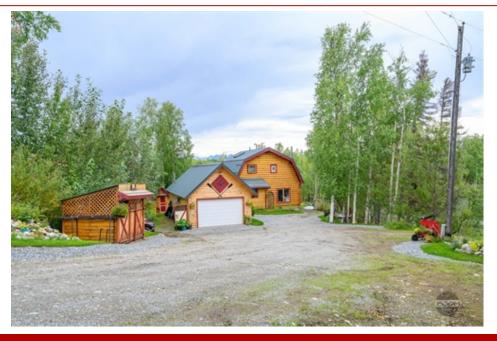

## Gorgeous Log Home on Peninsula Point

## 1400 N Basie Point Cir, Wasilla, AK 99623

- » Beds: 3 | Baths: 3 Full, 1 Half
- » MLS #: 22-12126
- » Single Family | 2,072 ft<sup>2</sup> | Lot: 30,056 ft<sup>2</sup> (0.69 acres)
- » Three bedrooms, Three Baths and 1/2 bath in Tandem Garage
- » Extensive Landscaping including several decks, retaining walls, beautifully maintained lawns
- » More Info: 1400NBasiePointCir.IsForSale.com

Paticia O'Neil Associate Broker, KWAG of Wasilla (907) 671-7744 patriciaoneilak@pm.me

(907) 864-6500

This gorgeous MILLED log home sits out on a point, surrounded on three sides Rainbow Lake, with 460 feet of lakefront property on a float plane lake! This home has been meticulously cared for and the owners have given their heart to landscaping this beautiful property. With several decks, retaining walls, building up land around the home, tree clearing and access to the lake with mountain views!