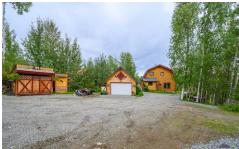

The garage is 5/1/ SE. It is very deen, has a 1/2 both. Could park two smaller vehicles tandem. They built a 10x20 storage shed and a "she" shed as